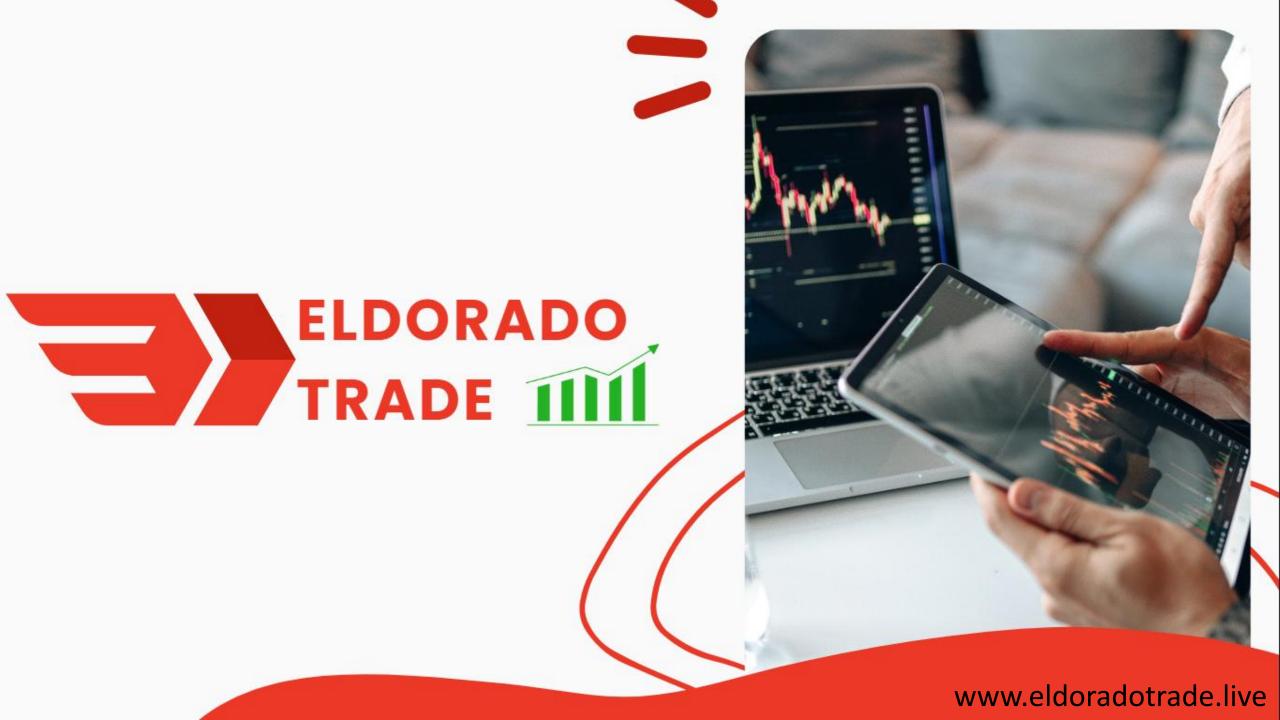

# About Us 2

Crypto trading is the process of speculating on cryptocurrency prices, and buying and selling them accordingly. Crypto traders typically use crypto exchanges such as eldoradotrade and Uphold. These are marketplaces where traders meet to track prices and make transactions. A cryptocurrency is a digital currency, which is an alternative form of payment created using encryption algorithms. The use of encryption technologies means

#### What is a crypto trade?

A cryptocurrency exchange works similarly like stock exchanges which helps the investors to buy and sell in digital currencies such as Bitcoin, Ethereum or Tether. These platforms work on digital marketplace such as mobile apps or via desktop functions similarly like ebrokerages. As decentralized currencies, crypto is not and will likely never become banned in the U.S. Currently, the sale and purchase of cryptocurrency is legal in all 50 states.