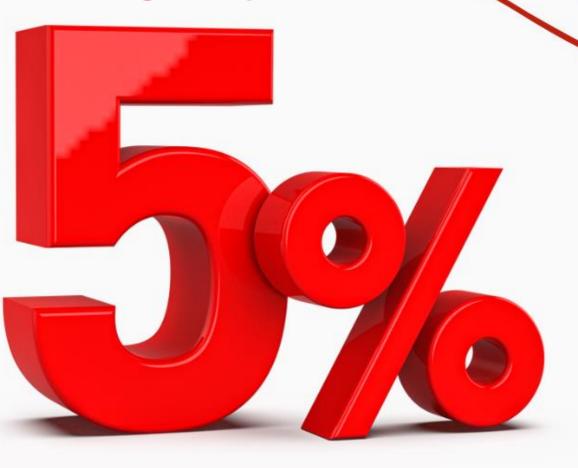

# **Trade Profit**

Level Income

| Level | Income     |
|-------|------------|
| 1     | 20%        |
| 2     | 10%        |
| 3     | <b>5</b> % |
| 4     | 3%         |
| 5     | 2%         |
| 6     | 1%         |